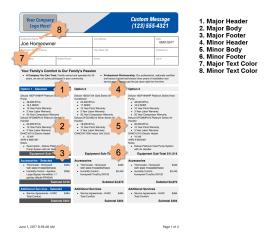

# 2) Company Tab

- jpg, png less than 1 MB
- iPad Aspect ratio needs to be maintained at 2736 x 1725 (size of the iPad display) or the size of the Android display you are using
- Submit the jpg to the document portal.

#### 3) Proposal PDF Banner

- jpg, png less than 500 KB
- Aspect ratio is 5:3 (2048 x 384)
- Submit the jpg to the document portal.
- 4) Proposal Bullet Points "Why Buys"
  - Submit up to 6 bullet points to the document portal.
- 5) Proposal Section colors discuss with your CSS

## 6) Email body

Submit the email body to the document portal